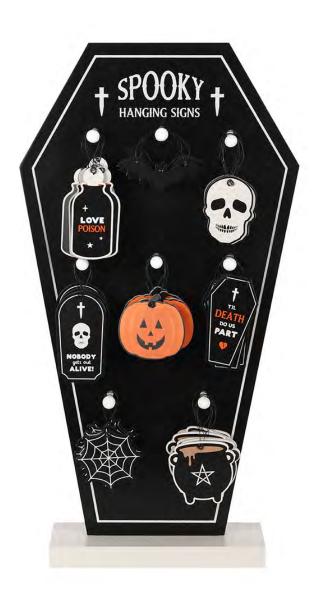

#### **Product Description**

Whether for the Halloween season or year-long spooky décor, these mini signs make great accents to any haunted home. 8exclusive designs feature a bat, skull, pumpkin, spiderweb, love potion bottle, tombstone, coffin, and a witch's cauldron ona wire hanger. Sold in multiples of 48 on a matching MDF coffin display that is sure to bewitch customers when displayed inyour shop. Designed by Something Different and part of the Halloween range of spooky gifts and homeware.

#### **Product Dimensions:**

H: 47.5cm x W: 25cm x D: 8cm